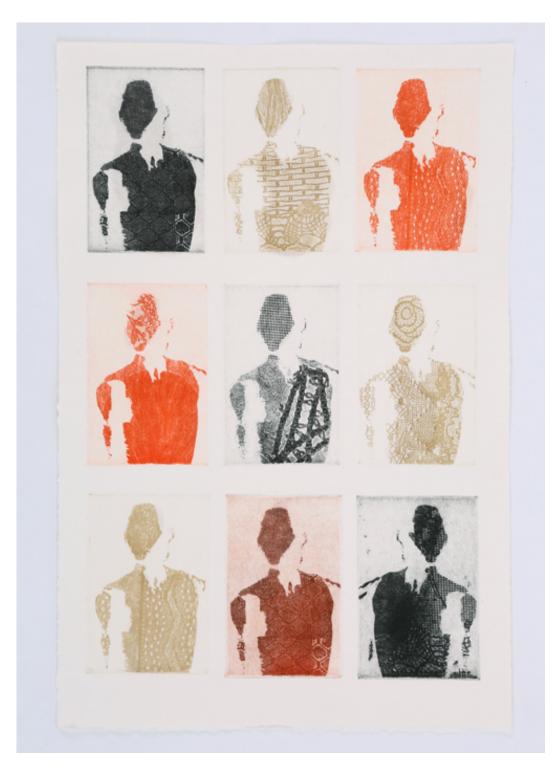

*Memory Imprint*, epigraph Letterpress, 15" x 22" on Arches Cover White paper, 2019

Memory Imprint (WH1)
Aquatint etching, 15" x 22" on Arches Cover White paper, 2019

Memory Imprint (WH2) Aquatint etching, chine-collé and embroidered thread, 15" x 22" on Arches Cover White paper, 2019

Memory Imprint (WH2) Aquatint etching, chine-collé and embroidered thread, 15" x 22" on Arches Cover White paper, 2019

Memory Imprint (WH3) Photolithographs, 22" x 15" on Arches Cover White paper, 2019