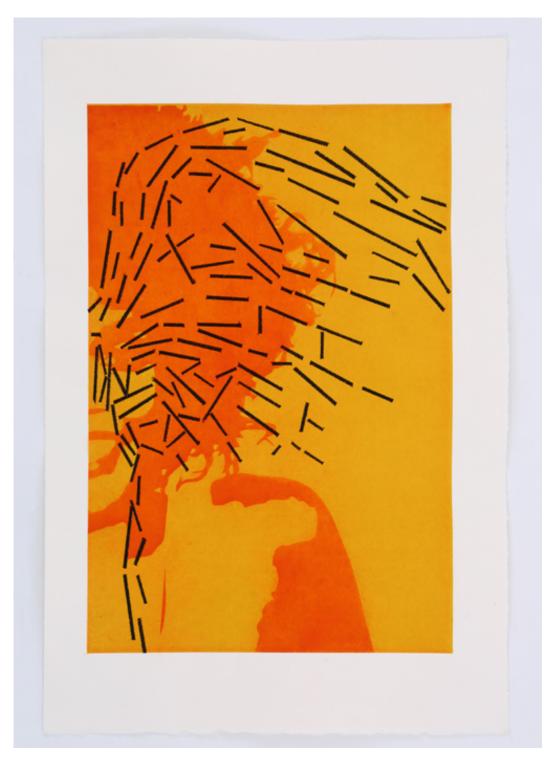

*Memory Imprint*, epigraph Letterpress, 15" x 22" on Arches Cover White paper, 2019

Memory Imprint (WH1)
Aquatint etching, 15" x 22" on Arches Cover White paper, 2019

Memory Imprint (WH2) Aquatint etching, chine-collé and embroidered thread, 15" x 22" on Arches Cover White paper, 2019

Memory Imprint (WH2) Aquatint etching, chine-collé and embroidered thread, 15" x 22" on Arches Cover White paper, 2019

Memory Imprint (WH3) Photolithographs, 22" x 15" on Arches Cover White paper, 2019