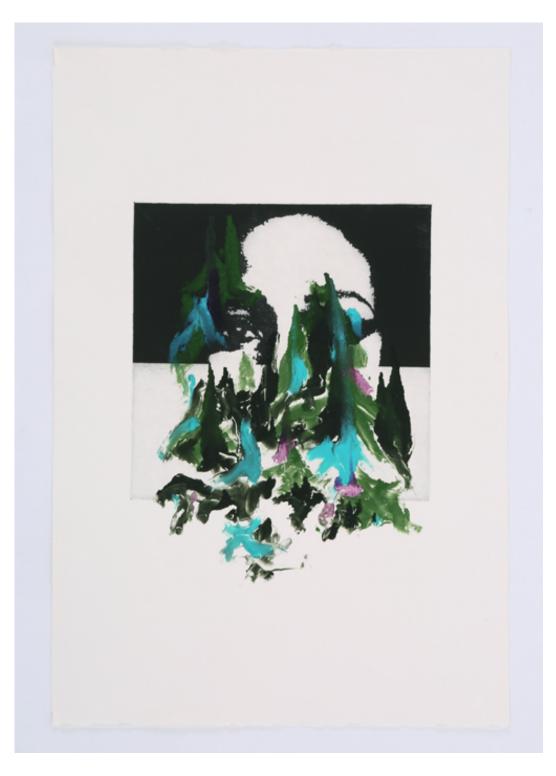

Memory Imprint (WH3) Aquatint etching with white graphite, 15" x 22" on Arches Cover White paper, 2019

Memory Imprint (WH3) Aquatint etching with oil stick monotype, 15" x 22" on Arches Cover White paper, 2019