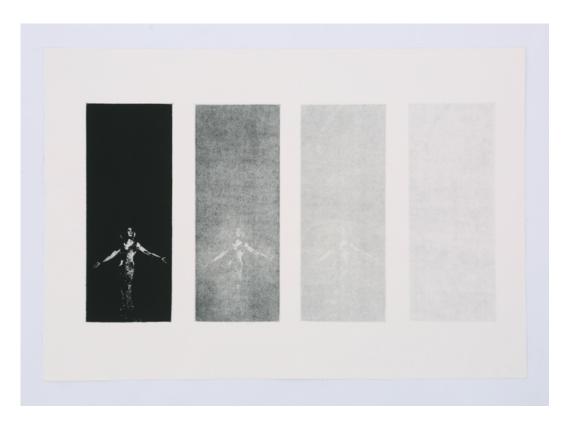

Memory Imprint (WH3)
Aquatint etching, 22" x 15" on Arches Cover White paper, 2019

*Memory Imprint*, colophon Letterpress, 15" x 22" on Arches Cover White paper, 2019