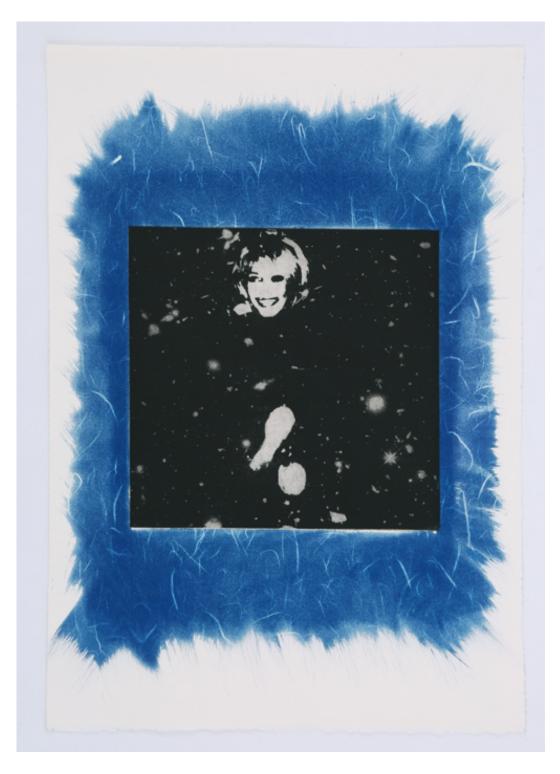

Memory Imprint (WH4) Silkscreen with acrylic stencil, 22" x 15" on Arches Cover White paper, 2019

Memory Imprint (WH5) Aquatint etching with cyanotype, 15" x 22" on Arches Cover White paper, 2019

Memory Imprint (WH6) Aquatinti etchings and inkjet, 22" x 15" on Arches Cover White paper, 2019