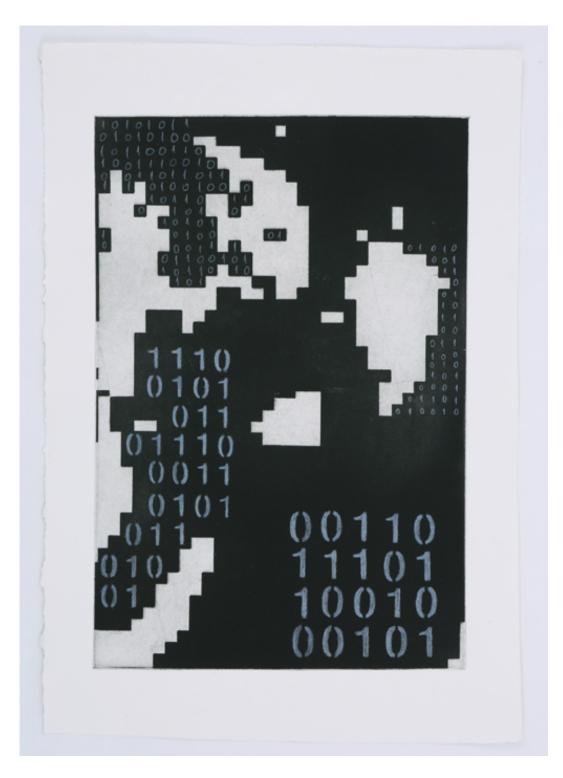

Memory Imprint (WH4) Silkscreen with acrylic stencil, 22" x 15" on Arches Cover White paper, 2019

Memory Imprint (WH5) Aquatint etching with cyanotype, 15" x 22" on Arches Cover White paper, 2019

Memory Imprint (WH6) Aquatinti etchings and inkjet, 22" x 15" on Arches Cover White paper, 2019