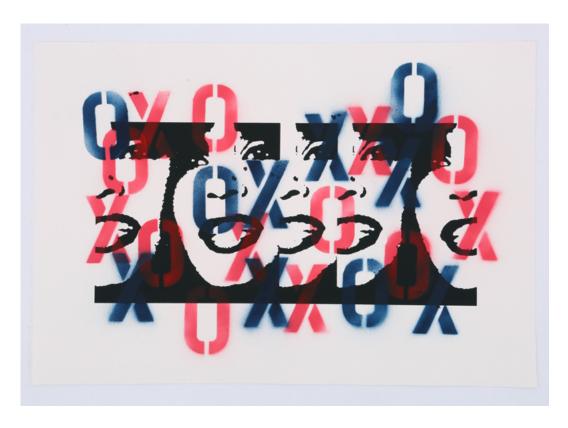

Memory Imprint (WH4) Silkscreen with acrylic stencil, 22" x 15" on Arches Cover White paper, 2019

Memory Imprint (WH5) Aquatint etching with cyanotype, 15" x 22" on Arches Cover White paper, 2019

Memory Imprint (WH6) Aquatinti etchings and inkjet, 22" x 15" on Arches Cover White paper, 2019