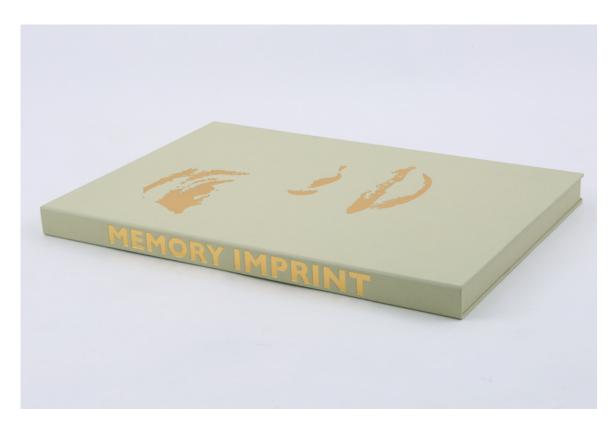

Three editions of 12 prints in multiple techniques on Arches Cover White paper measuring 15" x 22" are encased inside a specially designed portfolio box in gold leaf.

Artist Proofs (APs) are sold individually.

For more information, contact: Javier Barrera
<a href="https://www.javierbarrera.net">https://www.javierbarrera.net</a> javier1barrera1@gmail.com

*Memory Imprint*, title page Letterpress, 15" x 22" on Arches Cover White paper, 2019