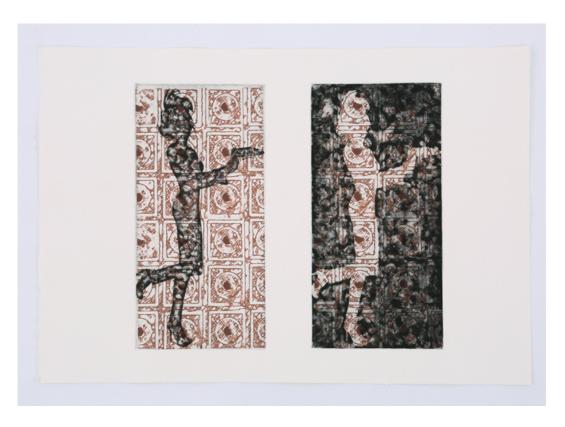

Memory Imprint (WH2) Aquatint etching, chine-collé and embroidered thread, 15" x 22" on Arches Cover White paper, 2019

Memory Imprint (WH3) Photolithographs, 22" x 15" on Arches Cover White paper, 2019