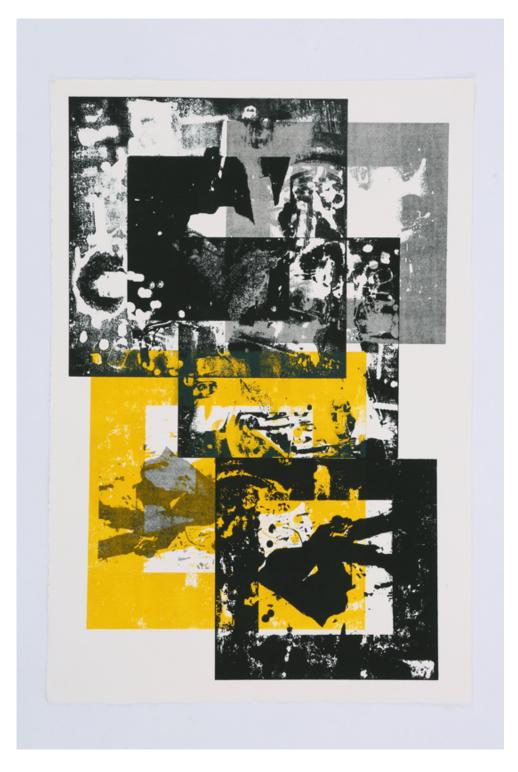

Memory Imprint (WH2) Aquatint etching, chine-collé and embroidered thread, 15" x 22" on Arches Cover White paper, 2019

Memory Imprint (WH3) Photolithographs, 22" x 15" on Arches Cover White paper, 2019

Memory Imprint (WH4) Silkscreen with acrylic stencil, 22" x 15" on Arches Cover White paper, 2019

Memory Imprint (WH5) Aquatint etching with cyanotype, 15" x 22" on Arches Cover White paper, 2019

Memory Imprint (WH6) Aquatinti etchings and inkjet, 22" x 15" on Arches Cover White paper, 2019