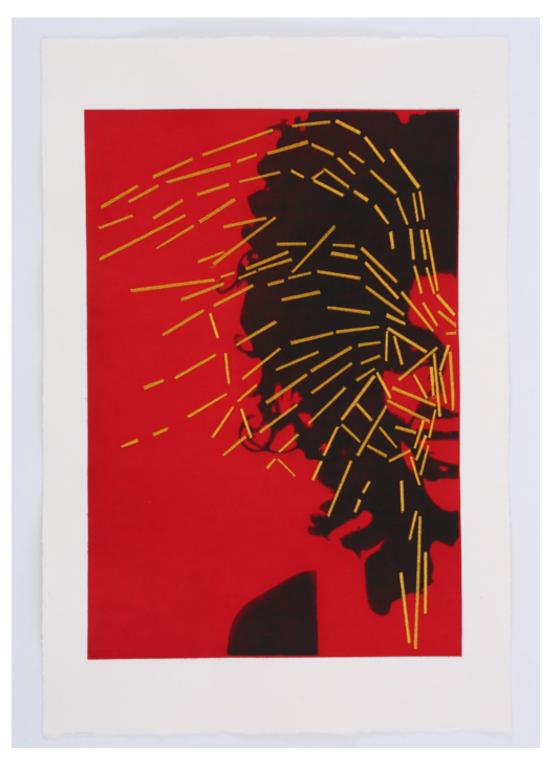

Memory Imprint (WH4) Silkscreen with acrylic stencil, 22" x 15" on Arches Cover White paper, 2019

Memory Imprint (WH5) Aquatint etching with cyanotype, 15" x 22" on Arches Cover White paper, 2019

Memory Imprint (WH6) Aquatinti etchings and inkjet, 22" x 15" on Arches Cover White paper, 2019